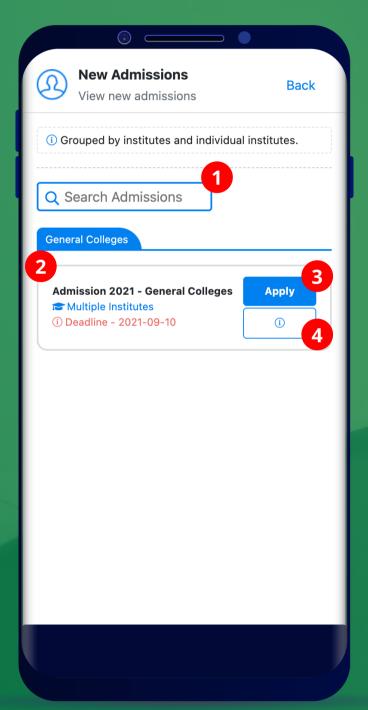

Search for your required admission and the list will update the result.

2 Admission announced and showing the name and deadline.

Starts application process and applicant can only apply once.

Information about admission. institutes and offered programs.