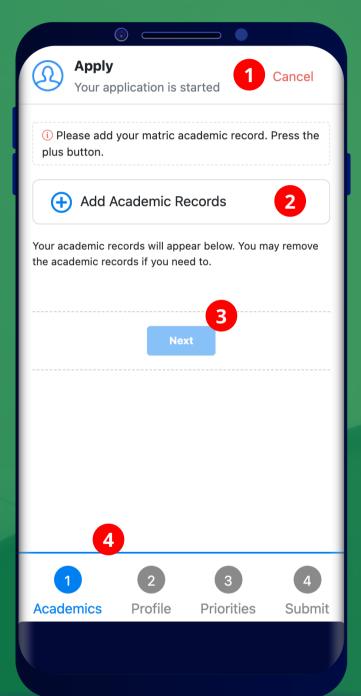

i Please match the numbers on screen with numbers on right.

Application process is started but applicant can cancel the application.

2 Add the required academic record to get ready for next step.

Once the academic record is added, press the "Next" button.

Overall application completion progress status indicator.

i Please match the numbers on screen with numbers on right.

Once the all the required fields are filled press add to process.

2 Selecting province other than Balochistan will increase number of fields required.