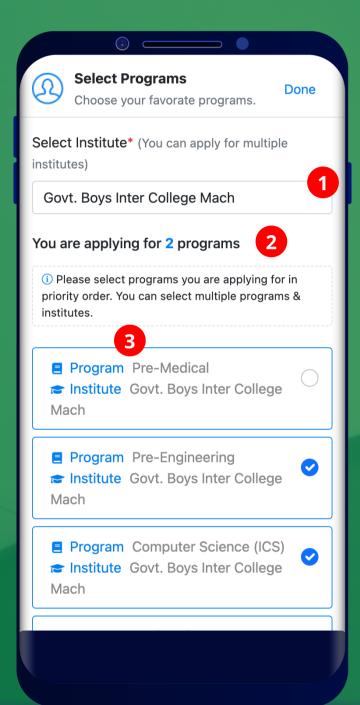

i Please match the numbers on screen with numbers on right.

Select an institute to filter programs offered. You can select multiple times.

Programs you have selected in priority order will indicate here.

List of programs offered by selected institute. You can select multiple programs and institutes. Use the institute setting above to filter programs offered by that institute. Your selection is preserved during institute selection.

This is one application for all institutes and its programs. If you are applying for more than one institutes, multiple institutes and programs can only be selected in this screen.

i Please match the numbers on screen with numbers on right.