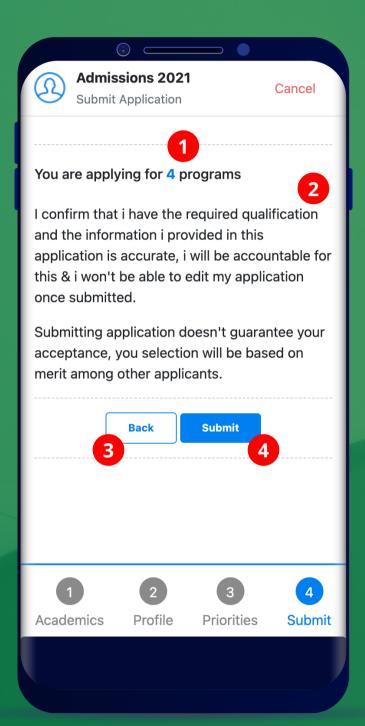

i Please match the numbers on screen with numbers on right.

Programs applicant has selected for apply. Please have careful recheck.

Please read the terms and conditions and acknowledge it.

Applicant gan go back and change options available for applicant.

Pressing submit button the applicant submits the application & accepts all terms and conditions.

i Please match the numbers on screen with numbers on right.

Application submitted successfully & a tracking id is generated for reference.