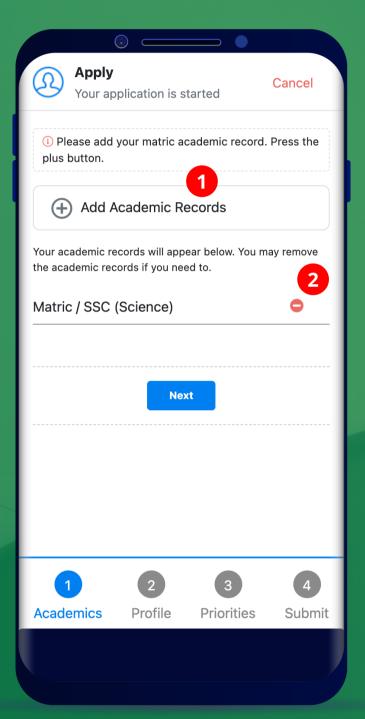

Enabled only if required to enter more academic record.

2 The academic record added is added and applicant can move next.

i Please match the numbers on screen with numbers on right.

You can go back and edit your application before submitting.

2 Fill all the fields required and press next to get to the priorities.

i Please match the numbers on screen with numbers on right.

Select institutes and programs the applicant is applying for.

2 Selected programs will appear below. Applicant can select multiple program.