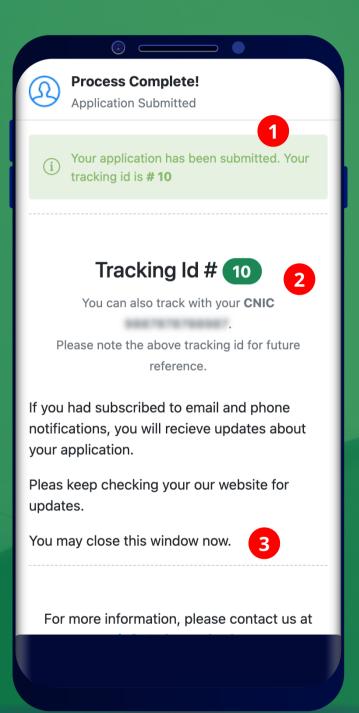

Pressing submit button the applicant submits the application & accepts all terms and conditions.

i Please match the numbers on screen with numbers on right.

Application submitted successfully & a tracking id is generated for reference.

Application can track their application using tracking id or CNIC number.

Application process completed and you may close this window now.