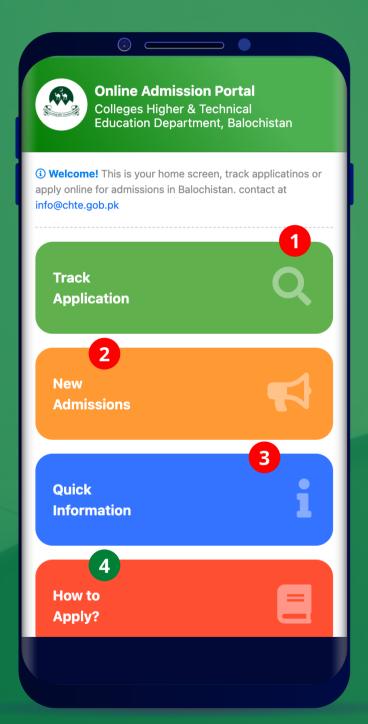

2 Check for new admissions, its information and apply.

General instructions, rule, terms and admission policy.

Help regarding admission process and flow of the application.

i Please match the numbers on screen with numbers on right.