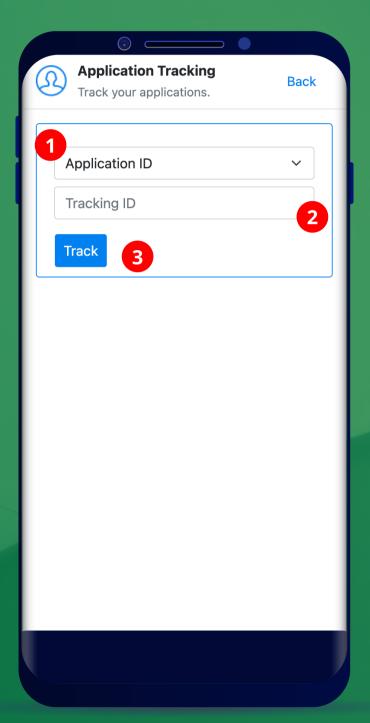

Search application by tracking id or by CNIC number.

2 Enter application id or CNIC number based on the above selection.

Submit search request and the result will be shown below.

i Please match the numbers on screen with numbers on right.