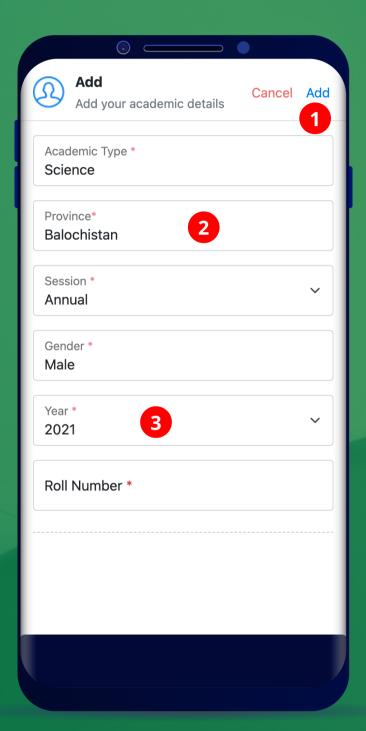

Overall application completion progress status indicator.

i Please match the numbers on screen with numbers on right.

Once the all the required fields are filled press add to process.

2 Selecting province other than Balochistan will increase number of fields required.

Data of applicants from Balochistan is linked to "Balochistan Board of Intermediate and Secondary Education".

i Please match the numbers on screen with numbers on right.

If this academic record is linked to BBISE, the applicant will have to confirm if the data is correct and press the confirm button.