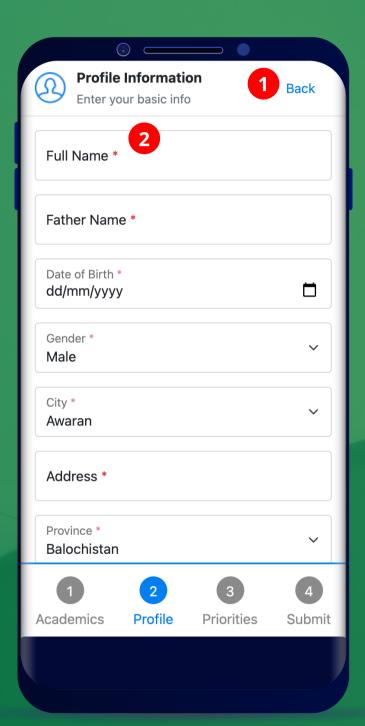

2 Fill all the fields required and press next to get to the priorities.

i Please match the numbers on screen with numbers on right.

Select institutes and programs the applicant is applying for.

2 Selected programs will appear below. Applicant can select multiple program.