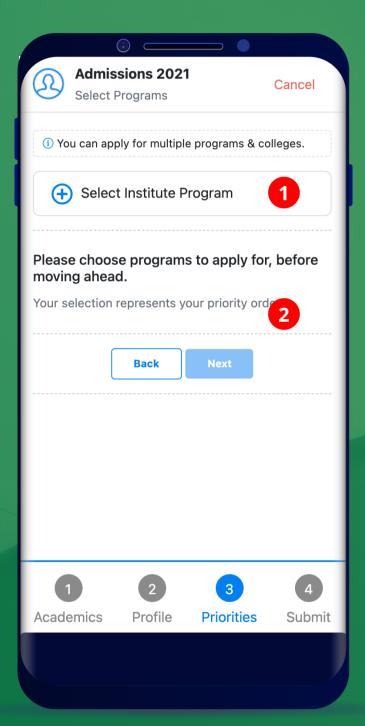

2 Fill all the fields required and press next to get to the priorities.

i Please match the numbers on screen with numbers on right.

Select institutes and programs the applicant is applying for.

2 Selected programs will appear below. Applicant can select multiple program.

i Please match the numbers on screen with numbers on right.

Select an institute to filter programs offered. You can select multiple times.

Programs you have selected in priority order will indicate here.