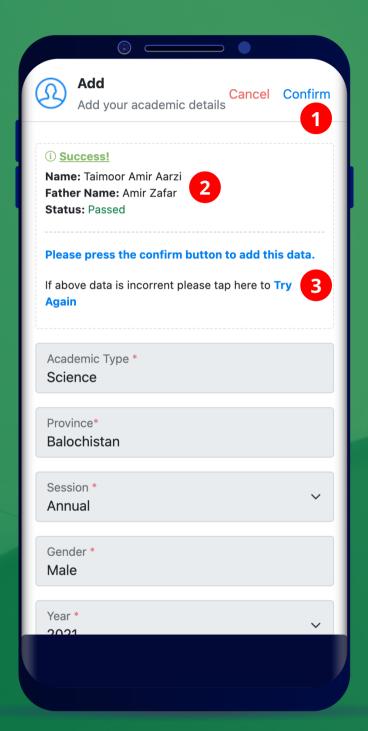

Data of applicants from Balochistan is linked to "Balochistan Board of Intermediate and Secondary Education".

i Please match the numbers on screen with numbers on right.

If this academic record is linked to BBISE, the applicant will have to confirm if the data is correct and press the confirm button.

2 Please look at this data carefully and confirm that only if its yours.

If the above data is incorrect, press here and enter your details again.

i Please match the numbers on screen with numbers on right.