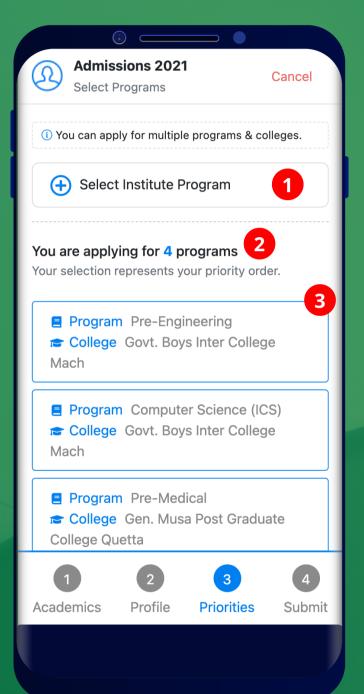

Applicant can select programs again if they have change of mind.

Please confirm your program selection and look at the selections.

List of programs you have selected and are applying for are listed here. Please have a careful recheck and press the next button.

i Please match the numbers on screen with numbers on right.

Programs applicant has selected for apply. Please have careful recheck.

Please read the terms and conditions and acknowledge it.

Applicant gan go back and change options available for applicant.